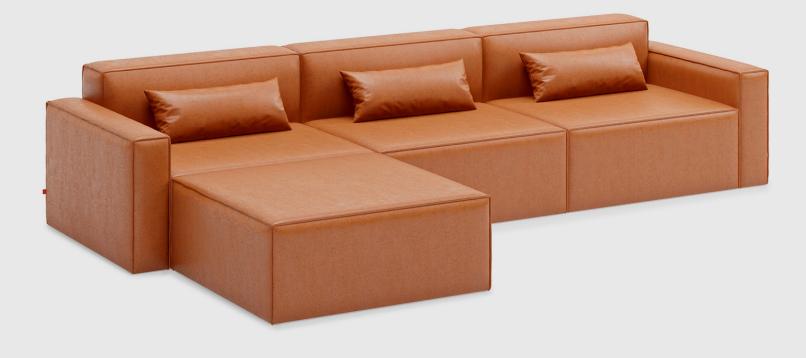

Cognac

The Mix Modular Collection lets you mix and match components and fabrics to build a custom sectional, sofa or seating group to perfectly suit your space. The design uses 7 basic components (Left Arm, Right Arm, Armless, Corner, Ottoman, Block Table & Prism Table) which can be combined to create an unlimited number of seating configurations. Choose matching fabrics or mix things up to make it your own. Constructed with kiln-dried 100% FSC®-Certified hardwood in support of responsible forest management. Mix Modular uses a clean, ultra soft, long-strand fiber fill material that offers the comfort and feel of traditional waterfowl down. This material is created through a process that benefits the environment by diverting 237 plastic bottles away from landfills, waterways and oceans for each Mix Modular 4PC Sectional we build.

- 7 different components Arm Left Facing, Arm Right Facing, Armless, Corner, Ottoman, Block Table & Prism Table.
- Bolster cushions contain an eco-friendly, synthetic-down fill made from 79 recycled plastic water bottles.
- Each component includes concealed connectors to securely join them to each other while in sectional, sofa or chaise formation.
- Frame is kiln-dried 100% FSC®-Certified hardwood (FSC® 092551).
- Wood block legs are  $\mathsf{FSC}^{\circledast}\text{-}\mathsf{Certified}$  Ash in a Black stain.
- Plastic bumpers on all legs to prevent floor damage.
- All joints have been stress tested.
- 9 gauge No-Sag, injection-molded sinuous spring clip system.
- Manufactured to meet California TB117-2013 fire safety standards without the use of flame retardant additives in the upholstery foam.