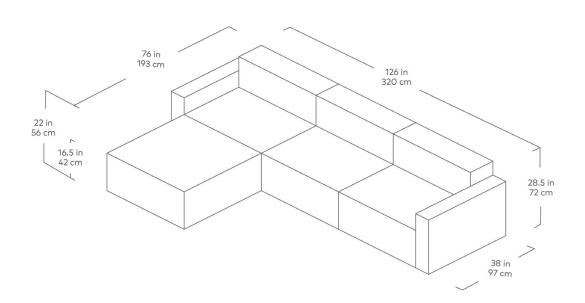

- 7 different components Arm Left Facing, Arm Right Facing, Armless, Corner, Ottoman, Block Table & Prism Table.
- Bolster cushions contain an eco-friendly, synthetic-down fill made from 79 recycled plastic water bottles.
- Each component includes concealed connectors to securely join them to each other while in sectional, sofa or chaise formation.
- Frame is kiln-dried 100% FSC®-Certified hardwood (FSC® 092551).
- Wood block legs are  $\mathsf{FSC}^{\circledast}\text{-}\mathsf{Certified}$  Ash in a Black stain.
- Plastic bumpers on all legs to prevent floor damage.
- All joints have been stress tested.
- 9 gauge No-Sag, injection-molded sinuous spring clip system.
- Manufactured to meet California TB117-2013 fire safety standards without the use of flame retardant additives in the upholstery foam.